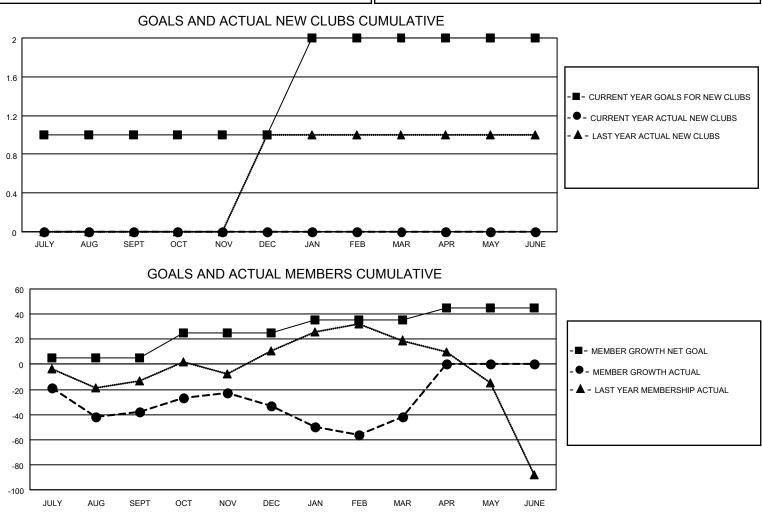

## LOCATION CALIFORNIA

District 4 C3

Results as of: 3/31/2023

| Clubs                 |               |           |               | Members               |                        |                         |                                                    |
|-----------------------|---------------|-----------|---------------|-----------------------|------------------------|-------------------------|----------------------------------------------------|
| RESULTS FOR 2022-2023 |               |           |               | RESULTS FOR 2022-2023 |                        |                         |                                                    |
| QUARTER               | NEW CLUB GOAL | NEW CLUBS | DROPPED CLUBS | QUARTER MEM           | BER GROWTH NET<br>GOAL | MEMBER GROWTH<br>ACTUAL | DROPPED<br>MEMBERS ACTUAL<br>(including transfers) |
| JULY/AUG/SEPT         | 1             | 0         | 1             | JULY/AUG/SEPT         | 5                      | 36                      | 62                                                 |
| OCT/NOV/DEC           | 0             | 0         | 0             | OCT/NOV/DEC           | 20                     | 28                      | 22                                                 |
| JAN/FEB/MAR           | 1             | 0         | 0             | JAN/FEB/MAR           | 10                     | 37                      | 42                                                 |
| APR/MAY/JUNE          | 0             | 0         | 0             | APR/MAY/JUNE          | 10                     | 0                       | 0                                                  |